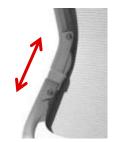

## AVEYA features + options

Discreet 'INVISI' Adjustable Lumbar Support

Optional Polished Aluminium Base

Advanced Dynamic Mechanism with Easy-Access Tension Control

Optional Seat Depth Adjustment

EASY-Access Tension Control