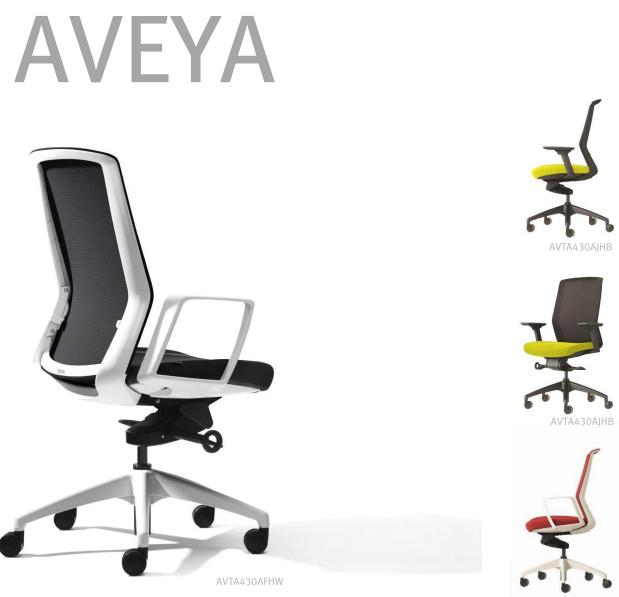

## **AVEYA**

With clean lines and integrated design aesthetic, AVEYA is available with a black or white frame and is a very versatile chair – great for task, managerial and meeting room applications.

The adaptive mesh backrest provides outstanding support and incorporates unique 'INVISI' adjustable lumbar support as standard.

AVEYA's dynamic synchro mechanism adapts and responds to your movements providing constant support.

The seat of AVEYA can be covered in fabric, leather or vinyl of your selection.

Feel Better @ Work ™

## **OPTIONS**

No Arms Multi Directional Adjustable Armrests Flare Fixed Armrests Seat Depth Adjustment Black or White Frame & Base Polished Aluminium Hi Arch Base

Fabric, Vinyl or Leather to Selection Coloured Mesh (Other than Black) \*Special order