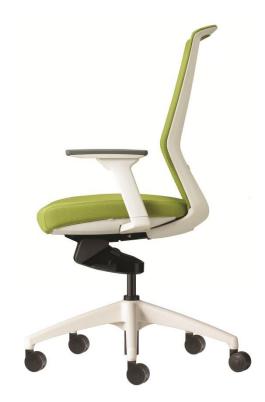

## **AVEYA**

With clean lines and integrated design aesthetic, AVEYA is available with a black or white frame and is a very versatile chair – great for task, managerial and meeting room applications.

The adaptive mesh backrest provides outstanding support and incorporates unique 'INVISI' adjustable lumbar support as standard.

AVEYA's dynamic synchro mechanism adapts and responds to your movements providing constant support.

The seat of AVEYA can be covered in fabric, leather or vinyl of your selection.

Feel Better @ Work ™

## AVEYA features + options

Discreet 'INVISI' Adjustable Lumbar Support

Optional Polished Aluminium Base

Advanced Dynamic Mechanism with Easy-Access Tension Control

Optional Seat Depth Adjustment

EASY-Access Tension Control

Optional Adjustable Armrests

Advanced Dynamic Mechanism Easy-Access Tilt Tension Adjustment Breathable Mesh Backrest 'INVISI' Adjustable Lumbar Support Pneumatic Seat Height Adjustment Multi Tilt Lockable ANSI/BIFMA X5.1 Certified