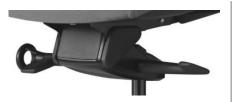

## AVEYA features + options

Discreet 'INVISI' Adjustable Lumbar Support

Optional Polished Aluminium Base

Advanced Dynamic Mechanism with Easy-Access Tension Control

Optional Seat Depth Adjustment

EASY-Access Tension Control

Optional Adjustable Armrests

Advanced Dynamic Mechanism Easy-Access Tilt Tension Adjustment Breathable Mesh Backrest 'INVISI' Adjustable Lumbar Support Pneumatic Seat Height Adjustment Multi Tilt Lockable ANSI/BIFMA X5.1 Certified