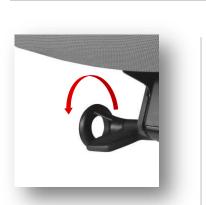

## AVEYA features + options

Discreet 'INVISI' Adjustable Lumbar Support

Optional Polished Aluminium Base

Advanced Dynamic Mechanism with Easy-Access Tension Control

Optional Seat Depth Adjustment

EASY-Access Tension Control