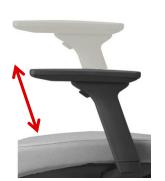

## **OPTIONS**

No Arms Multi Directional Adjustable Armrests Flare Fixed Armrests Seat Depth Adjustment Black or White Frame & Base Polished Aluminium Hi Arch Base

Fabric, Vinyl or Leather to Selection Coloured Mesh (Other than Black) \*Special order