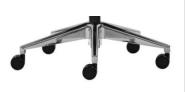

## **OPTIONS**

No Arms Multi Directional Adjustable Armrests Flare Fixed Armrests Seat Depth Adjustment Black or White Frame & Base Polished Aluminium Hi Arch Base

Fabric, Vinyl or Leather to Selection Coloured Mesh (Other than Black) \*Special order