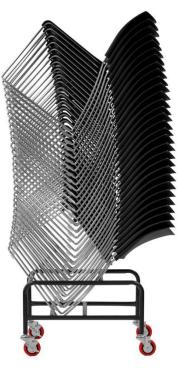

VENU is very comfortable and the PP seat version stacks up to 35 high on a trolley and 12 high on the floor. The upholstered seat version stacks 6 high on the floor and up to 18 on trolley.

### **FEATURES - PP VERSION**

Stackable 12 on floor/up to 35 on trolley Very Strong, Solid Rod Sled Base Frame Chrome Frame Bumpers Under Seat