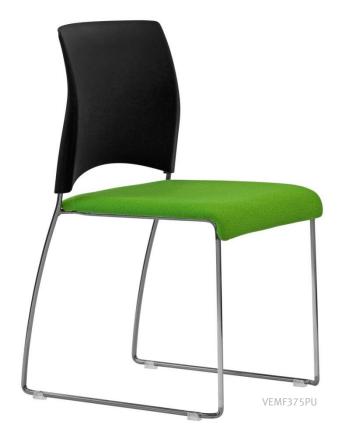

### **VENU**

A brilliant, well-engineered, multipurpose chair - VENU is available in Black or White Polypropylene with a chrome frame and can be linked in rows with an optional discreet linking device. The seat can be upholstered allowing you to co-ordinate with any colour scheme.

VENU is very comfortable and the PP seat version stacks up to 35 high on a trolley and 12 high on the floor. The upholstered seat version stacks 6 high on the floor and up to 18 on trolley.