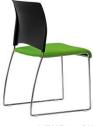

### **VENU**

A brilliant, well-engineered, multipurpose chair - VENU is available in Black or White Polypropylene with a chrome frame and can be linked in rows with an optional discreet linking device. The seat can be upholstered allowing you to co-ordinate with any colour scheme.

VENU is very comfortable and the PP seat version stacks up to 35 high on a trolley and 12 high on the floor. The upholstered seat version stacks 6 high on the floor and up to 18 on trolley.

### FEATURES - UPHOLSTERED VERSION

As per PP Version plus: Stackable 6 on floor/up to 18 on trolley Premium Grade Fire Retardant Foam