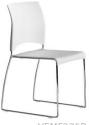

### **VENU**

A brilliant, well-engineered, multipurpose chair - VENU is available in Black or White Polypropylene with a chrome frame and can be linked in rows with an optional discreet linking device. The seat can be upholstered allowing you to co-ordinate with any colour scheme.

### **FEATURES - PP VERSION**

Stackable 12 on floor/up to 35 on trolley Very Strong, Solid Rod Sled Base Frame Chrome Frame Bumpers Under Seat

#### **OPTIONS**

Black PP finish White PP finish Linking Chair Trolley

Fabric, Vinyl or Leather to Selection

Optional chair trolley