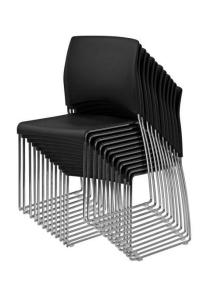

VENU is very comfortable and the PP seat version stacks up to 35 high on a trolley and 12 high on the floor. The upholstered seat version stacks 6 high on the floor and up to 18 on trolley.

### **FEATURES - PP VERSION**

Stackable 12 on floor/up to 35 on trolley Very Strong, Solid Rod Sled Base Frame Chrome Frame Bumpers Under Seat