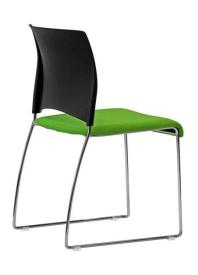

### **VENU**

A brilliant, well-engineered, multipurpose chair - VENU is available in Black or White Polypropylene with a chrome frame and can be linked in rows with an optional discreet linking device. The seat can be upholstered allowing you to co-ordinate with any colour scheme.

VENU is very comfortable and the PP seat version stacks up to 35 high on a trolley and 12 high on the floor. The upholstered seat version stacks 6 high on the floor and up to 18 on trolley.

### FEATURES - UPHOLSTERED VERSION

As per PP Version plus: Stackable 6 on floor/up to 18 on trolley Premium Grade Fire Retardant Foam