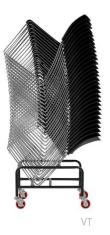

VENU is very comfortable and the PP seat version stacks up to 35 high on a trolley and 12 high on the floor. The upholstered seat version stacks 6 high on the floor and up to 18 on trolley.

### **FEATURES - PP VERSION**

Stackable 12 on floor/up to 35 on trolley Very Strong, Solid Rod Sled Base Frame Chrome Frame Bumpers Under Seat

#### **OPTIONS**

Black PP finish White PP finish Linking Chair Trolley

Fabric, Vinyl or Leather to Selection

Optional chair trolley