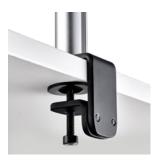

## **Desk fixing options**

**Desk Clamp** (included)

Traditional two-piece design. Better for retrofit and thicker desks up to 76mm.

**Bolt Through** (included)

Offers flexibility in mounting position & when attachment to the edge of the desk is not possible.