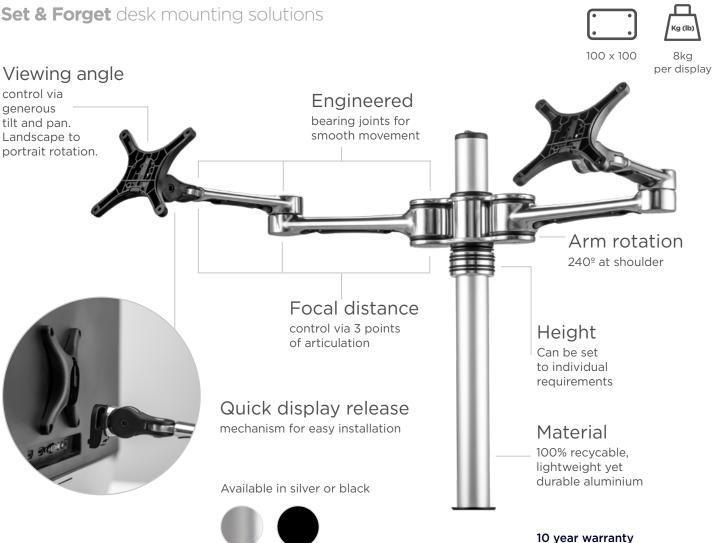

## **Desk fixing options**

**Desk Clamp** (included)



Traditional two-piece design. Better for retrofit and thicker desks up to 76mm.

**Bolt Through** (included)



Offers flexibility in mounting position & when attachment to the edge of the desk is not possible.

**Grommet Clamp** AC-GC (sold seperately)



Utilises an existing grommet hole & allows for heated cable management. Fits grommet holes 60-80mm in diameter.



## **Accessories**

The AF-AT-D can be upgraded to carry a mini PC.

## **Ordering AF-AT-D and accessories**

**Dual display desk mount** 

AF-AT-D-P Silver/polished AF-AT-D-B Black

Mini PC mounting plate AC-MP



Atdec Uncover™ is where our infinite mounting possibilities become your specific mounting solutions.



Call us on 02 8729 5000 to discuss your next pro