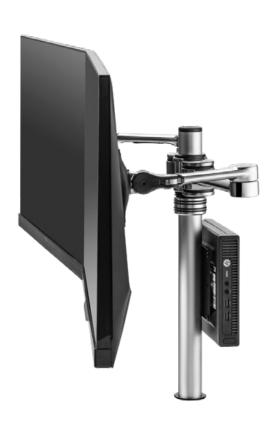

## **Accessories**

The AF-AT-D can be upgraded to carry a mini PC.

## **Ordering AF-AT-D and accessories**

**Dual display desk mount** 

AF-AT-D-P Silver/polished AF-AT-D-B Black

Mini PC mounting plate AC-MP

Atdec Uncover™ is where our infinite mounting possibilities become your specific mounting solutions.