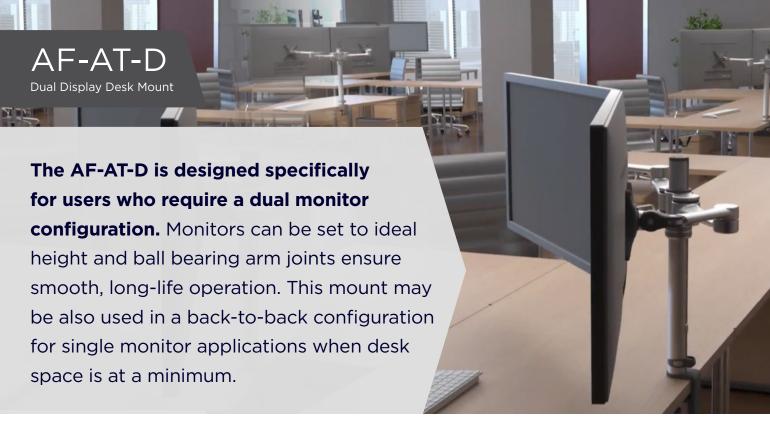

## **Desk fixing options**

**Desk Clamp** (included)



Traditional two-piece design. Better for retrofit and thicker desks up to 76mm.

**Bolt Through** (included)



Offers flexibility in mounting position & when attachment to the edge of the desk is not possible.

**Grommet Clamp** AC-GC (sold seperately)



Utilises an existing grommet hole & allows for heated cable management. Fits grommet holes 60-80mm in diameter.



## **Accessories**

The AF-AT-D can be upgraded to carry a mini PC.

## **Ordering AF-AT-D and accessories**

**Dual display desk mount** 

AF-AT-D-P Silver/polished AF-AT-D-B Black

Mini PC mounting plate AC-MP



Atdec Uncover™ is where our infinite mounting possibilities become your specific mounting solutions.



Call us on 02 8729 5000 to discuss your next p