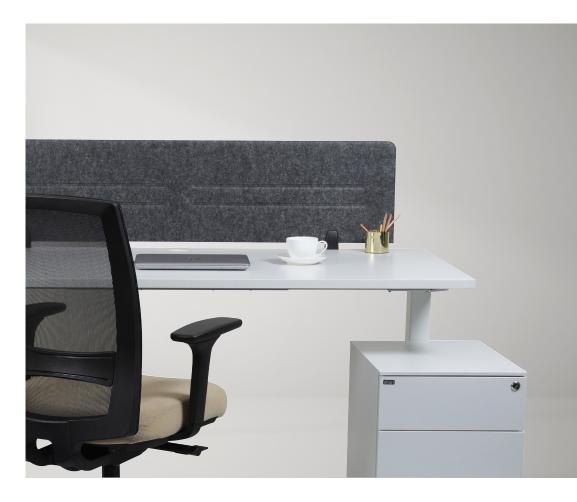

### Hedj Below Specifications Suits work spaces 1400mm - 1800mm wide

Black mounting brackets screw fix to the underside of the worktop.

#### Hedj Colours

Duo: Charcoal 20 / Light Grey 09 HB-2009-B1B

Charcoal 20 HB-20-B1B

Light Grey 09 HB-09-B1B

Green 21 HB-21-B1B