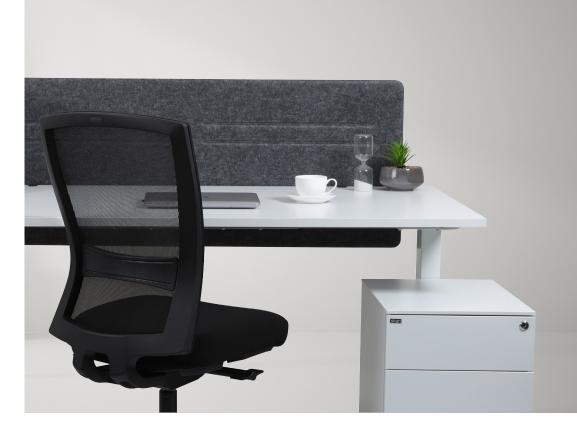

### Hedj Below Specifications Suits work spaces 1400mm - 1800mm wide

Black mounting brackets screw fix to the underside of the worktop.

#### Hedj Colours

Duo: Charcoal 20 / Light Grey 09 HB-2009-B1B

Charcoal 20 HB-20-B1B

Light Grey 09 HB-09-B1B

Green 21 HB-21-B1B