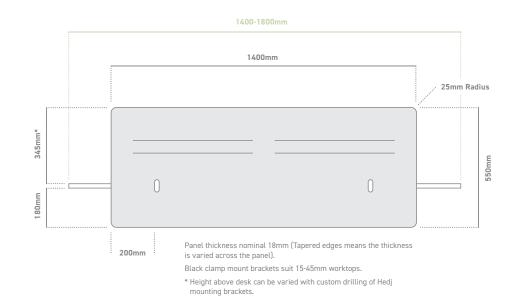

### Hedj Above Specifications Suits work spaces 1400mm - 1800mm wide

Black screen clamp brackets – no screen drilling required. Suits 15-25mm worktops.

### Hedj Below Specifications Suits work spaces 1400mm - 1800mm wide

Black mounting brackets screw fix to the underside of the worktop.