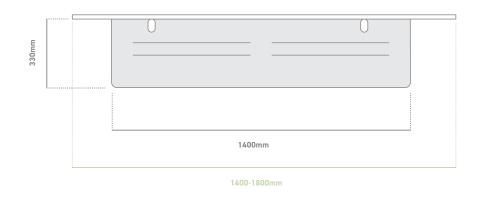

### Hedj Below Specifications Suits work spaces 1400mm - 1800mm wide

Black mounting brackets screw fix to the underside of the worktop.