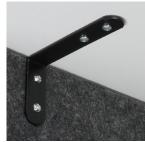

### Hedj Below Specifications Suits work spaces 1400mm - 1800mm wide

Black mounting brackets screw fix to the underside of the worktop.

#### Hedj Mounting Brackets

Hedj Above

Hedj Below (Two mounting possibilities)

www.dalbrands.com.au Issue 1