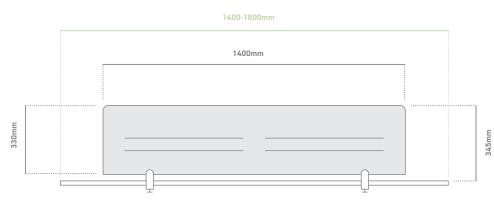

### Hedj Above Specifications Suits work spaces 1400mm - 1800mm wide

Black screen clamp brackets – no screen drilling required. Suits 15-25mm worktops.

### Hedj Below Specifications Suits work spaces 1400mm - 1800mm wide

Black mounting brackets screw fix to the underside of the worktop.