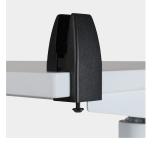

### Hedj Above Specifications Suits work spaces 1400mm - 1800mm wide

Black screen clamp brackets – no screen drilling required. Suits 15-25mm worktops.

#### Hedj Mounting Brackets

Hedj Above

Hedj Below (Two mounting possibilities)

www.dalbrands.com.au Issue 1