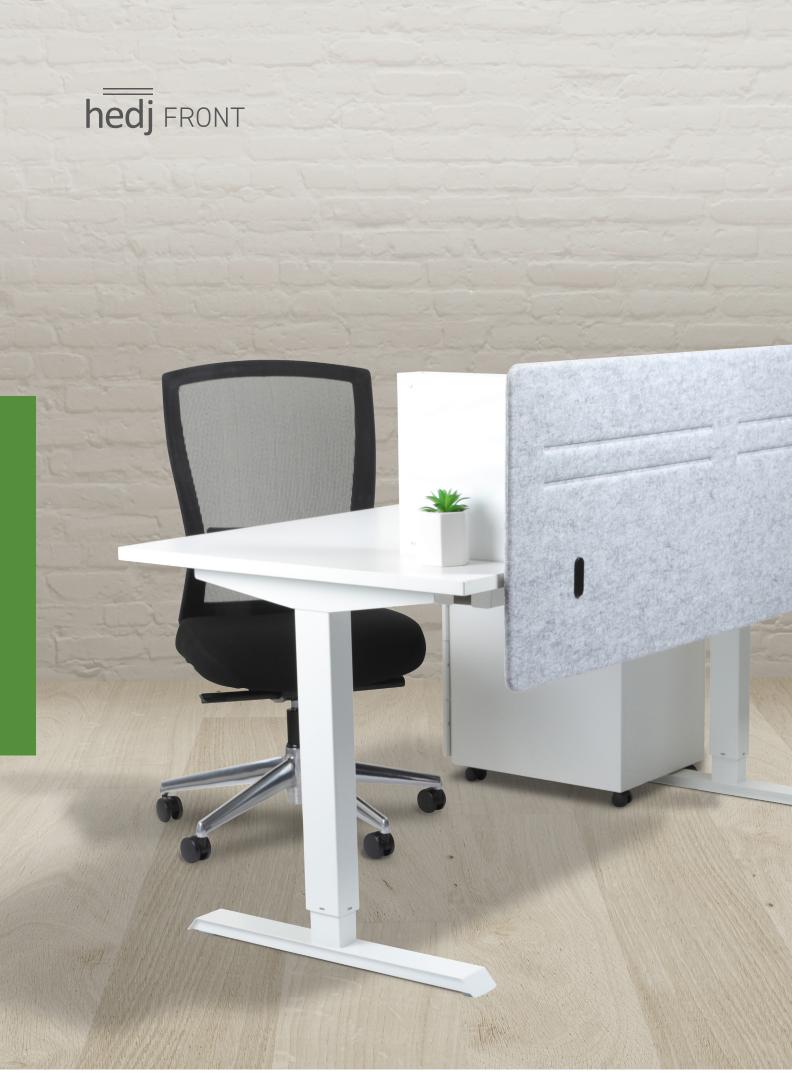

### Hedj Front Specifications Suits work spaces 1400mm - 1800mm wide

Hedj Colours

Duo: Charcoal 20 / Light Grey 09 HF-2009-F1B

Light Grey 09 HF-09-F1B

Dark Blue 30 HF-30-F1B

**Hedj** is available in three standard forms, and several colours, from modesty panel versions to the simple above the desk divider or front mounted screens. **Hedj** is perfectly suited to a stand-alone desk, or a full office fit out. **Hedj** screens come with all the environmental benefits of PET based product, it is classed as low VOC, it is made from recycled product, and it is recyclable.