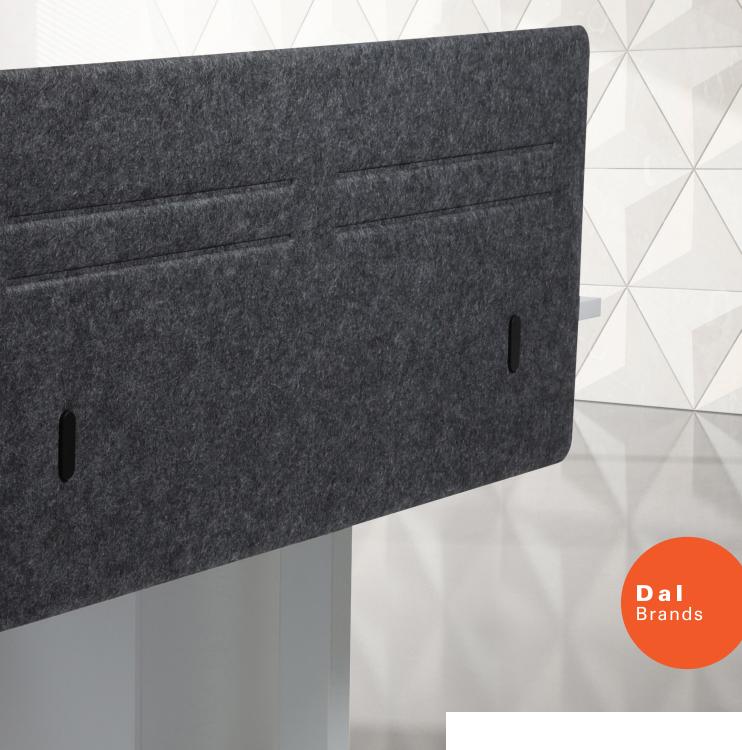

## Our range of **Hedj** screens represent a new development in PET screen technology.

**Hedj** screens are manufactured using multi-layered PET material that is moulded under very high pressure to create a stronger, better finished product. **Hedj** screens are not simply cut from sheets of PET board.

**Hedj** is available in three standard forms, and several colours, from modesty panel versions to the simple above the desk divider or front mounted screens. **Hedj** is perfectly suited to a stand-alone desk, or a full office fit out. **Hedj** screens come with all the environmental benefits of PET based product, it is classed as low VOC, it is made from recycled product, and it is recyclable.

**Hedj** brings a new aesthetic to your office with the fully moulded design while performing its job as a visual barrier.

Dal Brands