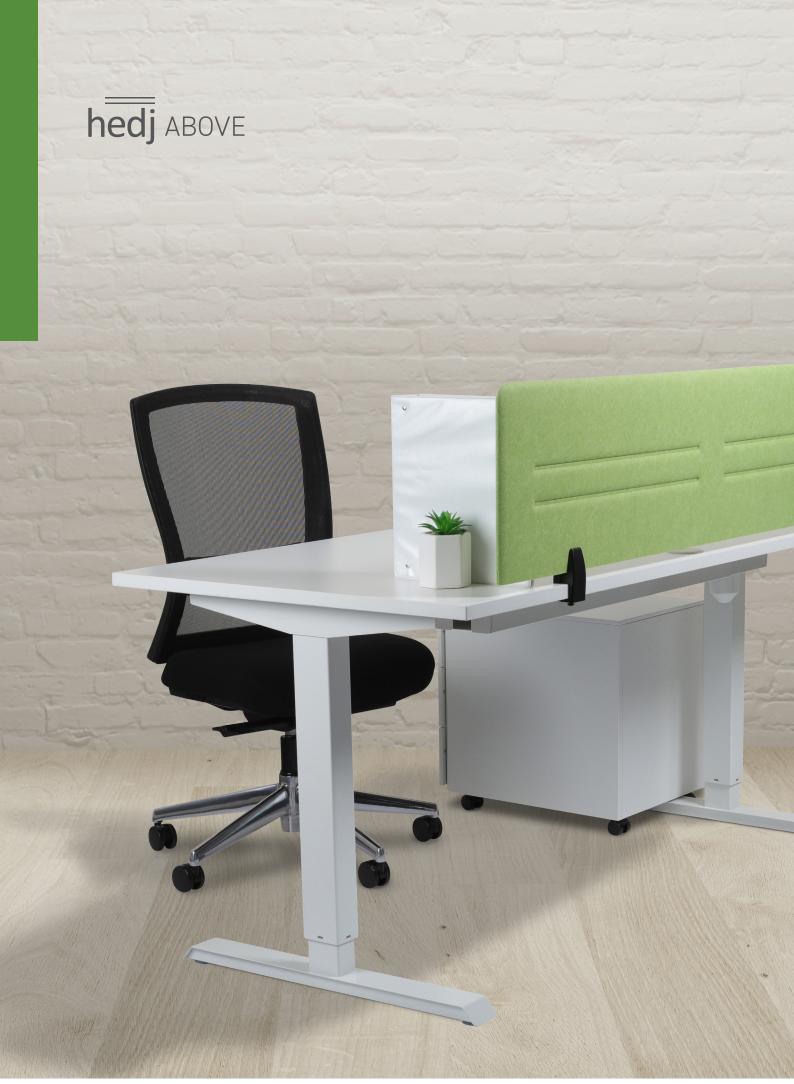

### Hedj Above Specifications Suits work spaces 1400mm - 1800mm wide

Black screen clamp brackets – no screen drilling required. Suits 15-25mm worktops.

#### Hedj Colours

Duo: Charcoal 20 / Light Grey 09 HA-2009-B

Light Grey 09 HA-09-B

Green 21 HA-21-B