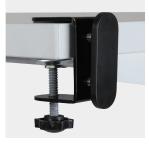

### Hedj Above Specifications Suits work spaces 1400mm - 1800mm wide

Black screen clamp brackets – no screen drilling required. Suits 15-25mm worktops.

#### Hedj Mounting Brackets

Hedj Above

Hedj Below (Two mounting possibilities)

www.dalbrands.com.au Issue 1