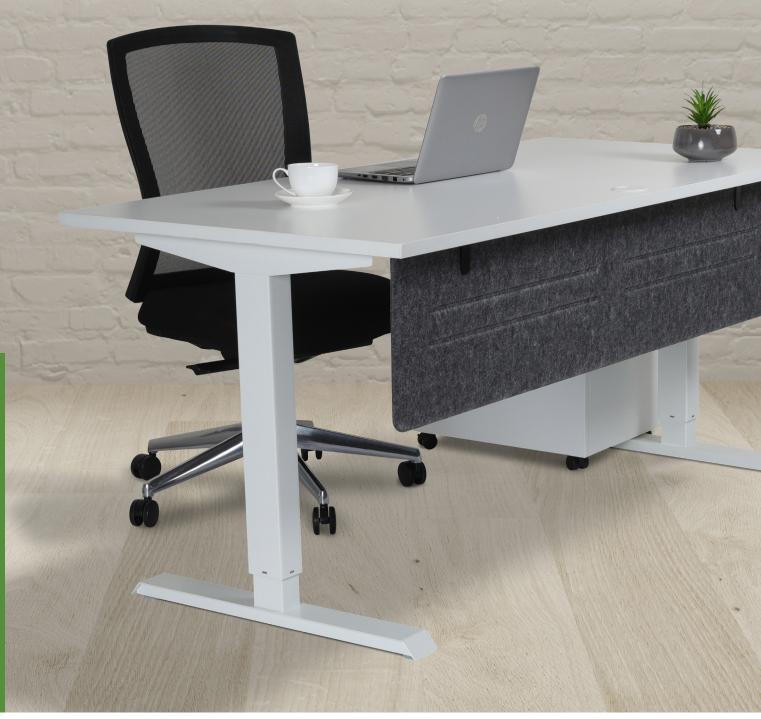

### Hedj Below Specifications Suits work spaces 1400mm - 1800mm wide

Black mounting brackets screw fix to the underside of the worktop.

#### Hedj Mounting Brackets

Hedj Above

Hedj Below (Two mounting possibilities)

www.dalbrands.com.au Issue 1