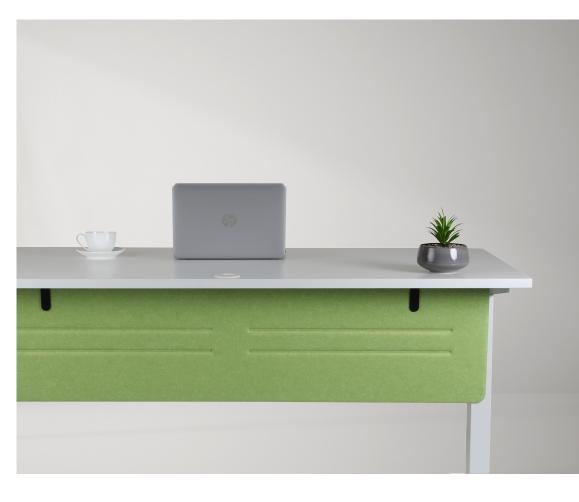

### Hedj Below Specifications Suits work spaces 1400mm - 1800mm wide

Black mounting brackets screw fix to the underside of the worktop.

#### Hedj Colours

Duo: Charcoal 20 / Light Grey 09 HB-2009-B1B

Charcoal 20 HB-20-B1B

Light Grey 09 HB-09-B1B

Green 21 HB-21-B1B