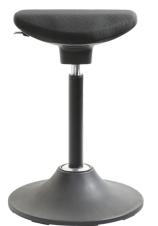

Pergo Vee Black with black fabric

The **Dal Pergo** perching stool is available in two models, the Vee and Wave, Both have a 4D tilt mechanism in the moulded undercover and a 3D tilt in the sculptured disc base.

The fluid movement of the Pergo allows the seat to move with you as you move, the dual fronted seat gives you the option of sitting on the sculptured front edge or the straight back edge. Suitable for low and high working with either the Vee design seat or the curved Wave design seat, Pergo is a versatile and comfortable perching stool.

 SEAT (MM)
 410w 31od

 SEAT HEIGHT (MM)
 640 - 880

 OVERALL (MM)
 450 dia

Pergo Vee White with grey fabric

Upholstered in Gabriel Fighter Fabric

Dal Brands Pty Ltd 1300 55 99 85 sales@dalbrands.com.au www.dalbrands.com.au Issue 1