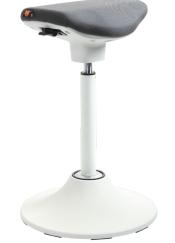

 SEAT (MM)
 410w 31od

 SEAT HEIGHT (MM)
 640 - 880

 OVERALL (MM)
 450 dia

Pergo Vee White with grey fabric

Upholstered in Gabriel Fighter Fabric

Dal Brands Pty Ltd 1300 55 99 85 sales@dalbrands.com.au www.dalbrands.com.au Issue 1