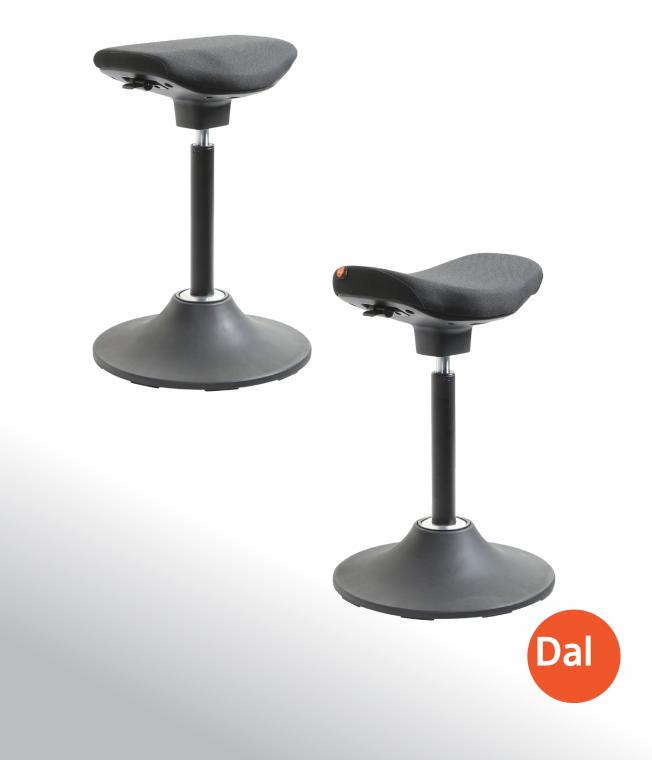

Pergo Vee Black with black fabric

The **Dal Pergo** perching stool is available in two models, the Vee and Wave, Both have a 4D tilt mechanism in the moulded undercover and a 3D tilt in the sculptured disc base.

The fluid movement of the Pergo allows the seat to move with you as you move, the dual fronted seat gives you the option of sitting on the sculptured front edge or the straight back edge. Suitable for low and high working with either the Vee design seat or the curved Wave design seat, Pergo is a versatile and comfortable perching stool.