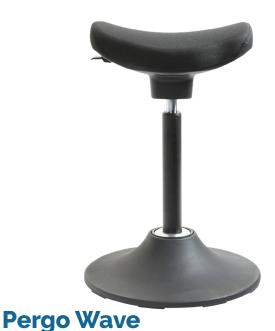

Pergo Vee Black with black fabric

The **Dal Pergo** perching stool is available in two models, the Vee and Wave, Both have a 4D tilt mechanism in the moulded undercover and a 3D tilt in the sculptured disc base.

The fluid movement of the Pergo allows the seat to move with you as you move, the dual fronted seat gives you the option of sitting on the sculptured front edge or the straight back edge. Suitable for low and high working with either the Vee design seat or the curved Wave design seat, Pergo is a versatile and comfortable perching stool.