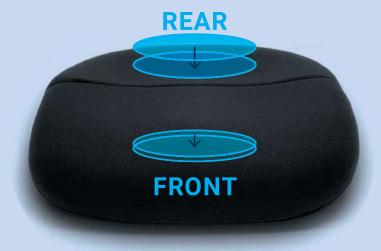

## **Comfort Duo** Seat Cushion

Comfort Duo offers leading comfort and support that is essential for workspace health and well-being by providing two zones of varying support - Soft rear cushion and a firm front seat cushion.

**Rear (Soft):** The rear section of the cushion is composed of a softer foam compound that allows the sitting bones to sink into the foam, thereby preventing slumping and promoting the correct ergonomic posture. **Front (Firm):** The front cushion is composed of a firmer foam compound which provides additional support for the legs, improving blood and oxygen flow and providing correct leg posture.