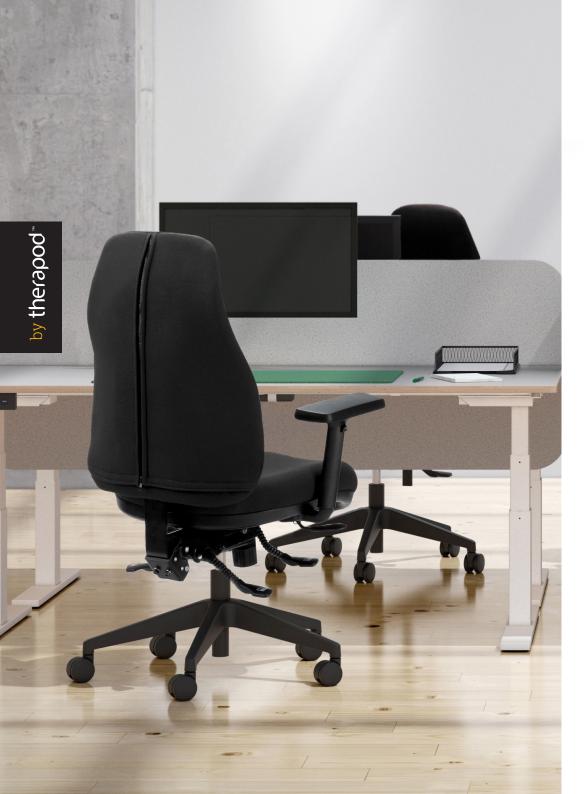

#### **Features**

- > Therapod fully adjustable back support using body-specific strap adjustments.
- > Dynamic movement in-built into therapod back to increase comfort.
- > Standard with 490W x 465D seat using Australian made injection moulded CS-Foam. (Other sizes available)
- > Ergo three lever mechanism Heavy-duty.
- > Seat slide depth control adjustment by 50mm.
- > Adjustable ergonomic armrests.
- > Upholstered in CS Stretch Black fabric 100,000 Martindale.
- > For users upto 135kg.
- > AFRDI Load rated 700ø base for stability with 60mm castors.

#### **Options**

- > Optional Seats: Small, Standard, Large, Extra-Large, Comfort Duo.
- > Available with or without arms.
- > Various fabrics available on project orders.