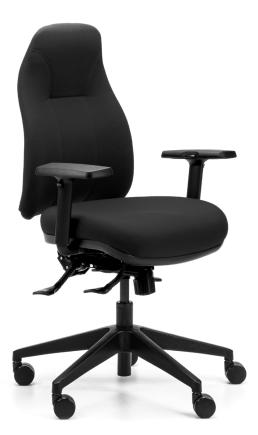

#### **Features**

- > Therapod fully adjustable back support using body-specific strap adjustments.
- > Dynamic movement in-built into therapod back to increase comfort.
- > Standard with 490W x 465D seat using Australian made injection moulded CS-Foam. (Other sizes available)
- > Ergo three lever mechanism Heavy-duty.
- > Seat slide depth control adjustment by 50mm.
- > Adjustable ergonomic armrests.
- > Upholstered in CS Stretch Black fabric 100,000 Martindale.
- > For users upto 135kg.
- > AFRDI Load rated 700ø base for stability with 60mm castors.

#### **Options**

- > Optional Seats: Small, Standard, Large, Extra-Large, Comfort Duo.
- > Available with or without arms.
- > Various fabrics available on project orders.