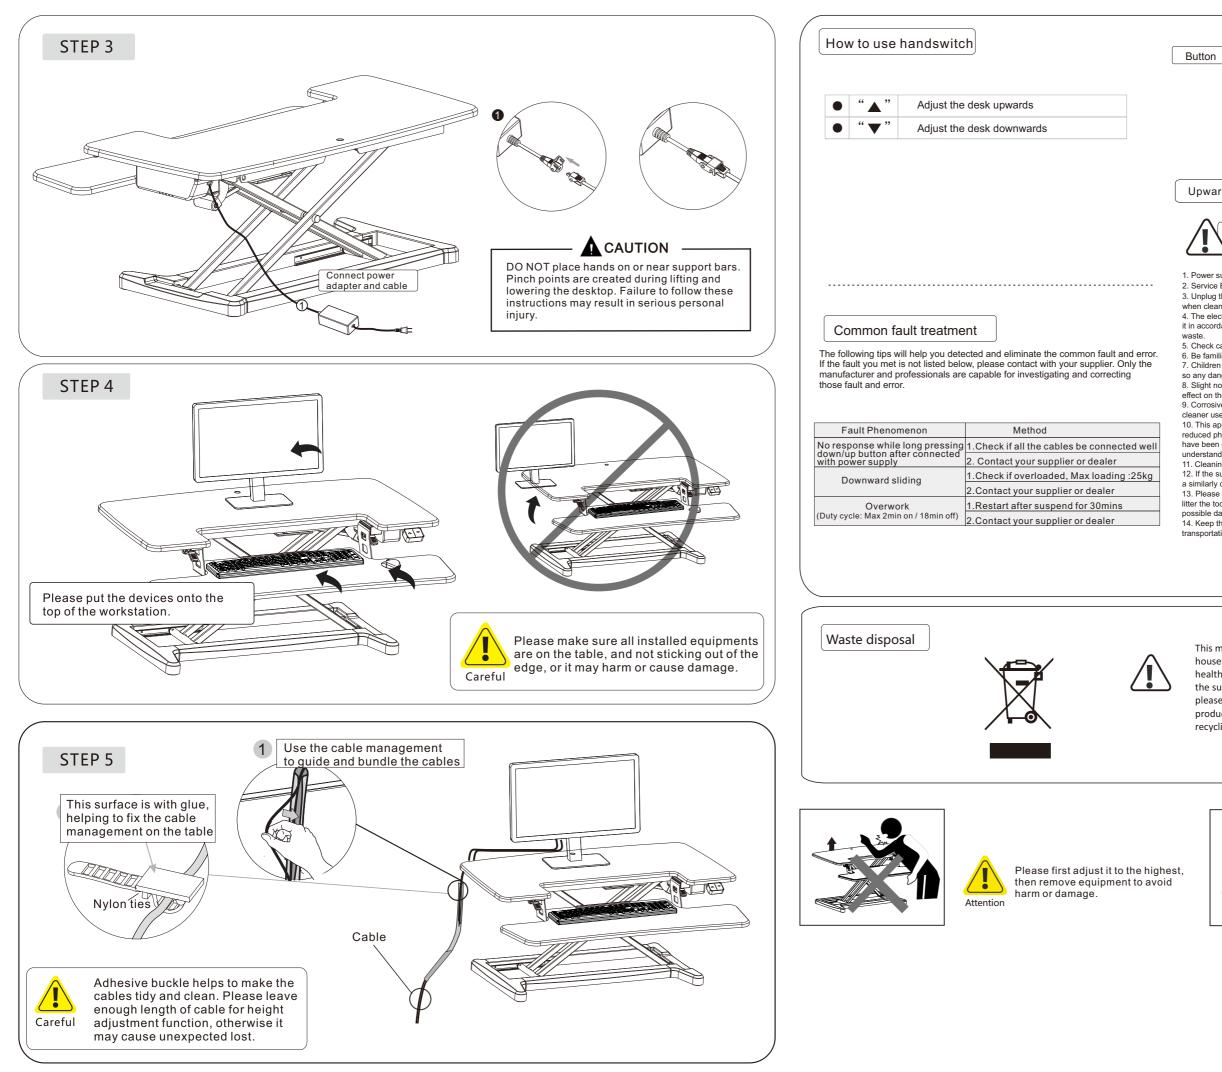

Downwards

Upwards

1. Power supply: AC100V-240V,50/60HZ

2. Service Environment: 0-40°C

3. Unplug the power plug before cleaning, wipe the dust on surface with slight wet dishcloth when cleaning, be careful not to let the drops into the internal parts, not loose the connector. 4. The electric box contains electronic components, metals, plastics, wires etc., so dispose of it in accordance with each country's environmental legislation, not the general household

This marking indicates that this product should not be disposed with other household wastes. To prevent possible harm to the environment or human health from uncontrolled waste disposal, recycle it responsibly to promote the sustainable reuse of material resources. To return your used device, please use the return and collection systems or contact the retailer where the product was purchased. They can take this product for environmental safe recycling.

Please move it by two persons, or parts may collide and cause damage