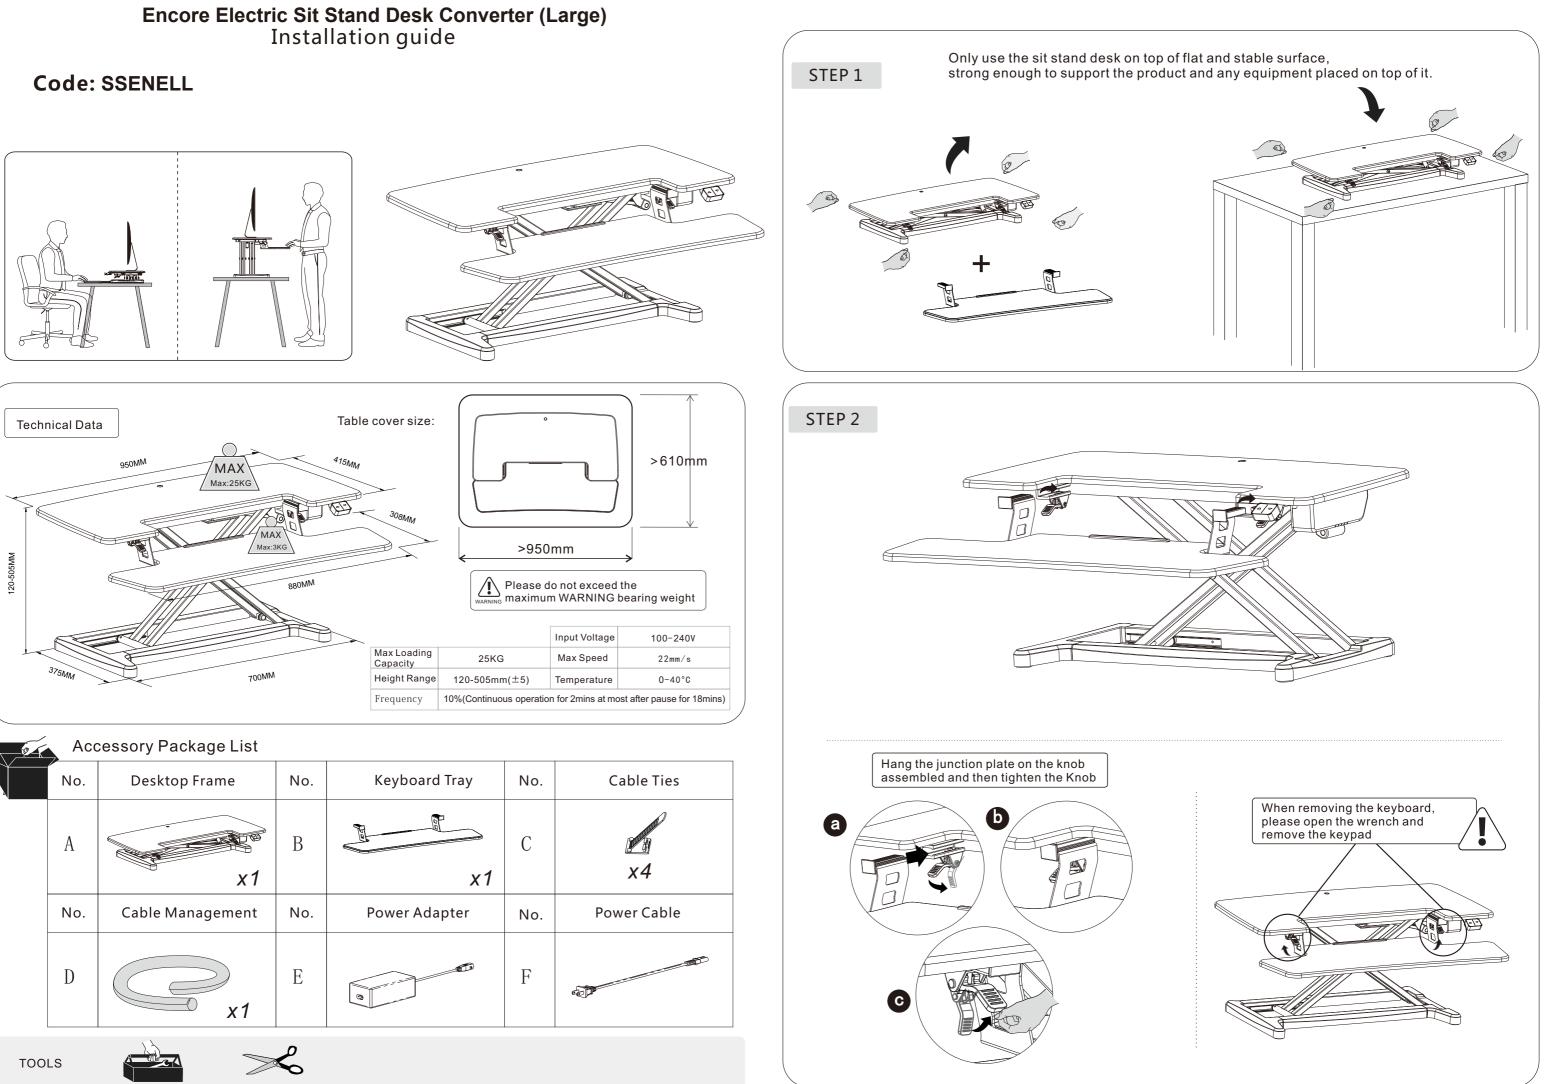

Downwards



Upwards



1. Power supply: AC100V-240V,50/60HZ

2. Service Environment: 0-40°C

3. Unplug the power plug before cleaning, wipe the dust on surface with slight wet dishcloth when cleaning, be careful not to let the drops into the internal parts, not loose the connector. 4. The electric box contains electronic components, metals, plastics, wires etc., so dispose of it in accordance with each country's environmental legislation, not the general household

5. Check carefully to ensure correct and complete assembly before using.

6. Be familiar with all functions and program settings of the product before first use.

7. Children are forbidden to play on the product because of unforeseen action when playing, so any dangerous consequences caused by this improper action will