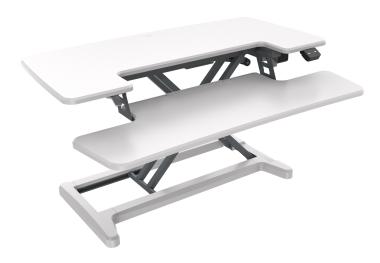

## ENCORE ELECTRIC SIT STAND DESK CONVERTER

- Encore Electric Sit Stand Desk Converter
- Height Adjustable 120-500mm H
- Available in Colours
- Electric Height Adjustable Solution for Your Existing Desk
- 25kg Weight Capacity
- Electric Drive at the Push of a Button
- Riser Speed 22mm per Second
- Quiet Height Adjustment <50DB Motor Noise.</li>
- Quick Release Keyboard Tray
- Quick Installation, No Tools Required
- Hidden In Motor Makes for a Clean and Compact Design
- MDF Table Top and Keyboard Tray
- Silver Powder-Coated Frame on White Riser, and Black Powder-Coated Frame on Black Riser
- Black Control Panel Buttons
- Grommet Hole in Worktop for Use with Monitor Arms (Option)
- Cable Management

### **Work Surface Size:**

- Large 950mm W x 415mm D
- Medium 880mm W x 415 mm D

Keyboard Tray Size: 880mm W x 308mm Height Adjustment Range: 120 - 500mm