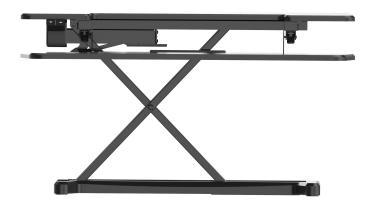

## ENCORE ELECTRIC SIT STAND DESK CONVERTER

- Encore Electric Sit Stand Desk Converter
- Height Adjustable 120-500mm H
- Available in Colours
- Electric Height Adjustable Solution for Your Existing Desk
- 25kg Weight Capacity
- Electric Drive at the Push of a Button
- Riser Speed 22mm per Second
- Quiet Height Adjustment <50DB Motor Noise.</li>
- Quick Release Keyboard Tray
- Quick Installation, No Tools Required
- Hidden In Motor Makes for a Clean and Compact Design
- MDF Table Top and Keyboard Tray
- Silver Powder-Coated Frame on White Riser, and Black Powder-Coated Frame on Black Riser
- Black Control Panel Buttons
- Grommet Hole in Worktop for Use with Monitor Arms (Option)
- Cable Management

### **Work Surface Size:**

- Large 950mm W x 415mm D
- Medium 880mm W x 415 mm D

Keyboard Tray Size: 880mm W x 308mm Height Adjustment Range: 120 - 500mm