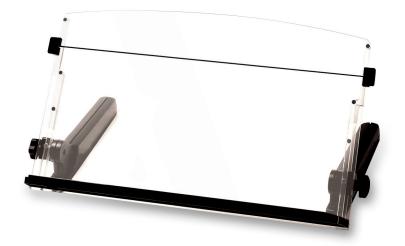

## DH640

- Weighted base allows ledge to dip below the desk edge
- Angle and height adjust to suit your needs
- Supports books, catalogs and just about any size document
- 18" wide, easy to adjust
- Sheet Capacity: 300 Sheets\*
- Black/Clear
- 5 year warranty