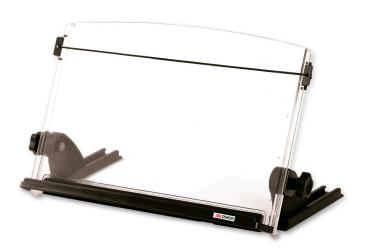

## DH630

- Stands alone on desktop or hangs over edge of desk when tracks are mounted with 3M<sup>™</sup> Command<sup>™</sup> Adhesive
- For workstations with less space
- 14" wide, easy to adjust
- Sheet Capacity: 150 Sheets\*
- Black/Clear
- 2 year warranty