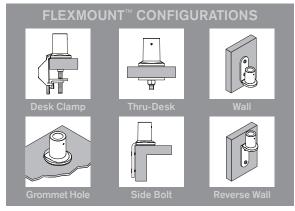

# **INCLUDES**

- ◆ FLEXmount<sup>™</sup> with six mounting options including desk clamp, thru-desk and wall.
- ▲ 75mm and 100mm VESA® adapters.

 Monitor compatibility
 VESA® 75mm and 100mm

 Cable management
 Cables are clipped beneath arm

 Mounting options
 FLEXmount™, Wall, Thru-Desk

 Monitor weight/model number
 5 - 17 lbs (2.3 - 7.7 kg) / 7Flex-104i