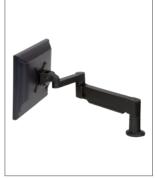

# 7Flex®

Simply grab the monitor and place where you want it

Folds flat to save maximum space

Rotates 360 degrees at three joints

Pivots monitor from landscape to portrait

The 7Flex® LCD Arm suspends your flat panel monitor above the work surface.

# **FEATURES**

- ▲ Gas cylinder "floats" monitor above desk—instantly raise and lower monitor.
- ▲ Extends up to 24" (61.0 cm), with 16" (40.6 cm) vertical range and folds up to occupy just 3.5" (8.9 cm) of space.
- ▲ Tilt monitor up to 200 degrees.
- ▲ Rotates 360 degrees at three joints.
- ▲ Integrated cable management system keeps your work surface free of annoying cable clutter.
- ▲ Made of sturdy cast aluminum.

### **CAPABILITIES**

 Vertical range
 +/- 8" (20.3 cm) from horizontal

 Horizontal range
 24" (61.0 cm)

 Rotation
 360 degrees at three joints

 Monitor tilt
 200 degrees

 Monitor pivot
 Landscape to portrait