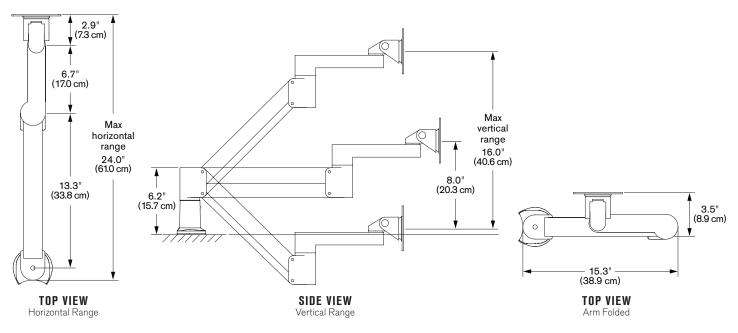

### **CAPABILITIES**

 Vertical range
 +/- 8" (20.3 cm) from horizontal

 Horizontal range
 24" (61.0 cm)

 Rotation
 360 degrees at three joints

 Monitor tilt
 200 degrees

 Monitor pivot
 Landscape to portrait

 Monitor compatibility
 VESA® 75mm and 100mm

 Cable management
 Cables are clipped beneath arm

 Mounting options
 FLEXmount™, Wall, Thru-Desk

 Monitor weight/model number
 5 - 17 lbs (2.3 - 7.7 kg) / 7Flex-104i