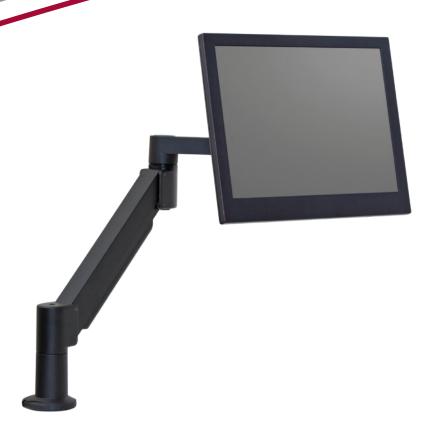

# 7Flex®

Simply grab the monitor and place where you want it

Folds flat to save maximum space

Rotates 360 degrees at three joints

Pivots monitor from landscape to portrait

The 7Flex® LCD Arm suspends your flat panel monitor above the work surface.

# **FEATURES**

- ▲ Gas cylinder "floats" monitor above desk—instantly raise and lower monitor.
- ▲ Extends up to 24" (61.0 cm), with 16" (40.6 cm) vertical range and folds up to occupy just 3.5" (8.9 cm) of space.
- ▲ Tilt monitor up to 200 degrees.
- ▲ Rotates 360 degrees at three joints.
- ▲ Integrated cable management system keeps your work surface free of annoying cable clutter.
- ▲ Made of sturdy cast aluminum.

### **CAPABILITIES**

 Vertical range
 +/- 8" (20.3 cm) from horizontal

 Horizontal range
 24" (61.0 cm)

 Rotation
 360 degrees at three joints

 Monitor tilt
 200 degrees

 Monitor pivot
 Landscape to portrait