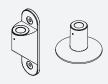

# **INCLUDES**

- ◆ FLEXmount<sup>™</sup> with six mounting options including desk clamp, thru-desk and wall.
- ▲ 75mm and 100mm VESA® adapters.

## COMPATIBILITY

◆ Works with VESA® compatible monitors, 75mm and 100mm.