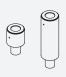

### **OPTIONAL ACCESSORIES**

MOUNTS
Wall (8325) and thru-desk (8312).

EXTENDER TUBES

Raise the height of your arm.
2" (8171-2) and 6" (8171-6) extensions available.

**HANDLE SET**Provides convenient handles to reposition monitor (8409).