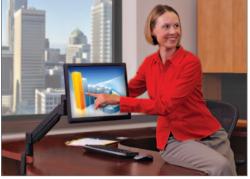

# 7Flex®

Simply grab the monitor and place where you want it

Folds flat to save maximum space

Rotates 360 degrees at three joints

Pivots monitor from landscape to portrait

The 7Flex® LCD Arm suspends your flat panel monitor above the work surface.

Move the monitor precisely where you need

it, and move it out of the way when not in use.