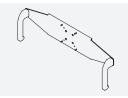

### **OPTIONAL ACCESSORIES**

MOUNTS
Wall (8325) and thru-desk (8312).

EXTENDER TUBES

Raise the height of your arm.
2" (8171-2) and 6" (8171-6) extensions available.

**HANDLE SET**Provides convenient handles to reposition monitor (8409).