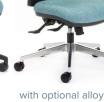

# Team Air Heavy-duty

- For users up to 160kg and for greater than 40 hours of use per week as certified by AFRDI 142 Rated Load.
- Super Heavy Duty Mechanism with back tilt tension control. – Plus seat using Australian
- made moulded foam.

BD

**TEAM AIR HEAVY-DUTY** 

with optional adjustable arms.

with optional alloy star-base and arms.

adjustable arms.

star-base and head-rest.

CS-XPRESS -Next Day Delivery