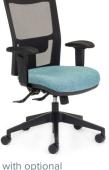

### Team Air Task

- Little Brother to the Team Air Heavy-duty with a standard sized seat.
- AFRDI Level 6 certified to severe commercial use.
- Standard seat using Australian made moulded foam.

| Seat Size (mm)   | 490W x 465D        |
|------------------|--------------------|
| Seat Height (mm) | From 450 to 520    |
| Back Size (mm)   | 450W x 500H        |
| Max User         | Warranted to 135kg |
| Certification    | AFRDI Level 6      |