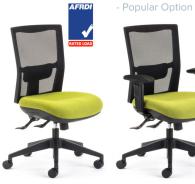

# Team Air Heavy-duty

- For users up to 160kg and for greater than 40 hours of use per week as certified by AFRDI 142 Rated Load.
- Super Heavy Duty Mechanism with back tilt tension control. – Plus seat using Australian
- made moulded foam.

| Seat Size (mm)             | 520W × 490D                                        |
|----------------------------|----------------------------------------------------|
| Seat Height (mm)           | From 450 to 520                                    |
| Back Size (mm)             | 450W × 500H                                        |
| Certification/<br>Max User | AFRDI 142-Rated<br>Load 160kg M/S<br>AFRDI Level 6 |

BD

**TEAM AIR HEAVY-DUTY** 

with optional adjustable arms.

with optional alloy star-base and arms.

adjustable arms.

star-base and head-rest.

CS-XPRESS -Next Day Delivery