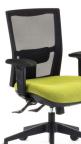

### Team Air Task

- Little Brother to the Team Air Heavy-duty with a standard sized seat.
- AFRDI Level 6 certified to severe commercial use.
- Standard seat using Australian made moulded foam.

| Seat Size (mm)   | 490W x 465D        |
|------------------|--------------------|
| Seat Height (mm) | From 450 to 520    |
| Back Size (mm)   | 450W x 500H        |
| Max User         | Warranted to 135kg |
| Certification    | AFRDI Level 6      |