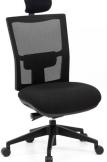

# Certification

Team Air Task,

### Team Air Task

- Little Brother to the Team Air Heavy-duty with a standard sized seat.
- AFRDI Level 6 certified to severe commercial use.
- Standard seat using Australian made moulded foam.

| Seat Size (mm)   | 490W x 465D        |
|------------------|--------------------|
| Seat Height (mm) | From 450 to 520    |
| Back Size (mm)   | 450W x 500H        |
| Max User         | Warranted to 135kg |
| Certification    | AFRDI Level 6      |