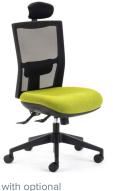

### **Team Air** Executive

- Designed for Meeting and Boardroom use.
- Synchronised Mechanism with back tilt adjustment.
- Plus seat using Australian made moulded foam.

| Seat Size (mm)   | 520W × 490D        |
|------------------|--------------------|
| Seat Height (mm) | From 450 to 520    |
| Back Size (mm)   | 450W × 500H        |
| Max User         | Warranted to 135kg |