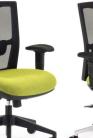

### **Team Air** Executive

- Designed for Meeting and Boardroom use.
- Synchronised Mechanism with back tilt adjustment.
- Plus seat using Australian made moulded foam.

| Seat Size (mm)   | 520W × 490D        |
|------------------|--------------------|
| Seat Height (mm) | From 450 to 520    |
| Back Size (mm)   | 450W × 500H        |
| Max User         | Warranted to 135kg |

**TEAM AIR** EXECUTIVE

with optional multidirectional 3D arms.

with optional alloy

star-base and

multi-directional 3D arms.

with optional headrest.