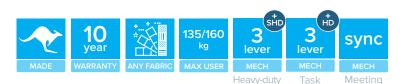

# Team Air Heavy-duty

- For users up to 160kg and for greater than 40 hours of use per week as certified by AFRDI 142 Rated Load.
- Super Heavy Duty Mechanism with back tilt tension control. – Plus seat using Australian
- made moulded foam.

### Team Air Task

- Little Brother to the Team Air Heavy-duty with a standard sized seat.
- AFRDI Level 6 certified to severe commercial use.
- Standard seat using Australian made moulded foam.

| Seat Size (mm)   | 490W x 465D        |
|------------------|--------------------|
| Seat Height (mm) | From 450 to 520    |
| Back Size (mm)   | 450W x 500H        |
| Max User         | Warranted to 135kg |
| Certification    | AFRDI Level 6      |

### **Team Air** Executive

- Designed for Meeting and Boardroom use.
- Synchronised Mechanism with back tilt adjustment.
- Plus seat using Australian made moulded foam.

| Seat Size (mm)   | 520W × 490D        |
|------------------|--------------------|
| Seat Height (mm) | From 450 to 520    |
| Back Size (mm)   | 450W × 500H        |
| Max User         | Warranted to 135kg |