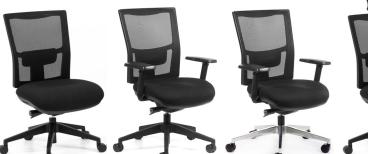

### Team Air Task

- Little Brother to the Team Air Heavy-duty with a standard sized seat.
- AFRDI Level 6 certified to severe commercial use.
- Standard seat using Australian made moulded foam.

| Seat Size (mm)   | 490W x 465D        |
|------------------|--------------------|
| Seat Height (mm) | From 450 to 520    |
| Back Size (mm)   | 450W x 500H        |
| Max User         | Warranted to 135kg |
| Certification    | AFRDI Level 6      |

BD

**TEAM AIR HEAVY-DUTY** 

with optional adjustable arms.

with optional alloy star-base and arms.

adjustable arms.

star-base and head-rest.

CS-XPRESS -Next Day Delivery