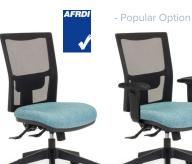

# Certification

Team Air Task,

### Team Air Task

- Little Brother to the Team Air Heavy-duty with a standard sized seat.
- AFRDI Level 6 certified to severe commercial use.
- Standard seat using Australian made moulded foam.

| Seat Size (mm)   | 490W x 465D        |
|------------------|--------------------|
| Seat Height (mm) | From 450 to 520    |
| Back Size (mm)   | 450W x 500H        |
| Max User         | Warranted to 135kg |
| Certification    | AFRDI Level 6      |