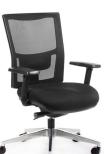

### **Team Air** Executive

- Designed for Meeting and Boardroom use.
- Synchronised Mechanism with back tilt adjustment.
- Plus seat using Australian made moulded foam.

| Seat Size (mm)   | 520W × 490D        |
|------------------|--------------------|
| Seat Height (mm) | From 450 to 520    |
| Back Size (mm)   | 450W × 500H        |
| Max User         | Warranted to 135kg |

**TEAM AIR** EXECUTIVE

with optional multidirectional 3D arms.

with optional alloy

star-base and

multi-directional 3D arms.

with optional headrest.