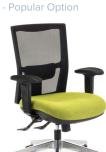

# Team Air Heavy-duty

- For users up to 160kg and for greater than 40 hours of use per week as certified by AFRDI 142 Rated Load.
- Super Heavy Duty Mechanism with back tilt tension control. – Plus seat using Australian
- made moulded foam.

| Seat Size (mm)             | 520W × 490D                                        |
|----------------------------|----------------------------------------------------|
| Seat Height (mm)           | From 450 to 520                                    |
| Back Size (mm)             | 450W × 500H                                        |
| Certification/<br>Max User | AFRDI 142-Rated<br>Load 160kg M/S<br>AFRDI Level 6 |