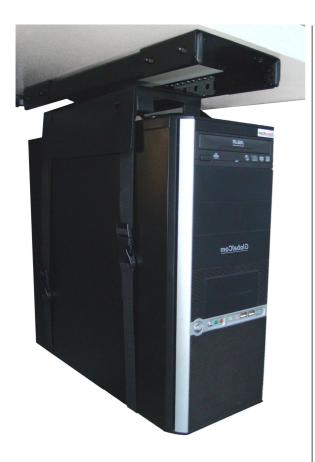

## **CPU50 HOLDER**

The strap style CPU50 holder effectively raises the CPU tower off the floor and stores the CPU in a safe position under the work surface, therefore protecting your equipment and saving room on your desktop. The rack allows the CPU to work on a sliding system which is attached to the underside of your workstation, while the CPU is secured in place by two strong harnesses.

## FEATURES INCLUDE:

- Rotates 360° allowing user complete access to the front & rear of CPU
- Simple sliding system allowing 300mm glide
- Stores CPU vertically beneath your workstation
- Height adjustable 500mm max
- Width Adjustable 240mm max
- Weight capacity of 10kg
- Accommodates most CPU sizes
- Sturdy construction holds CPU tower securely