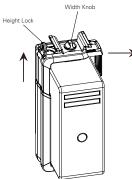

### **CPU** Installation

Step 1:

Loosen Width Knob and slide Side Bracket outward. Loosen Height Lock and slide Upper Assembly to highest position. Center CPU on the Base.

### Step 2:

Lower Upper Assembly until it lightly touches top of CPU. Tighten Height Lock. Push Side Bracket inward until it fits tightly against CPU. Center Mounting Rails above CPU. Tighten Width Knob.