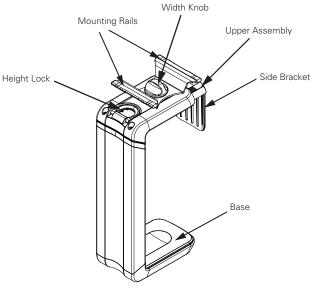

### **CPU** Installation

Step 1:

Loosen Width Knob and slide Side Bracket outward. Loosen Height Lock and slide Upper Assembly to highest position. Center CPU on the Base.

### Step 2:

Lower Upper Assembly until it lightly touches top of CPU. Tighten Height Lock. Push Side Bracket inward until it fits tightly against CPU. Center Mounting Rails above CPU. Tighten Width Knob.