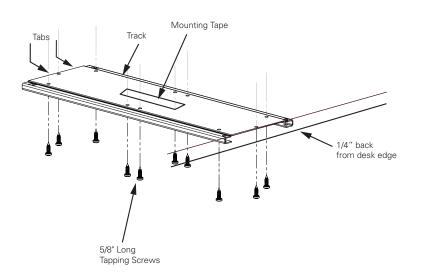

### Track Installation

### Step 1:

Position track approximately 1/4" from edge of desk with folded tabs facing away from desk edge. Using Mounting Tape, affix Track to underside of desk.

Attach Track to desk using Tapping Screws.