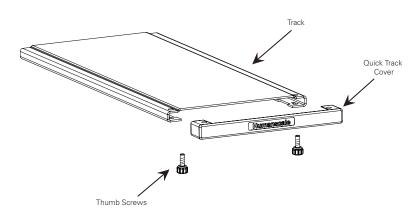

### Step 3:

Slide Quick Track Cover into Track.

### Step 4:

Use Thumb Screws to secure Quick Track Cover to Track. Your Quick Track system is now installed.

#### Removal:

To remove CPU600 from the Track, loosen Thumb Screws, remove Quick Track Cover, and slide unit off the Track.