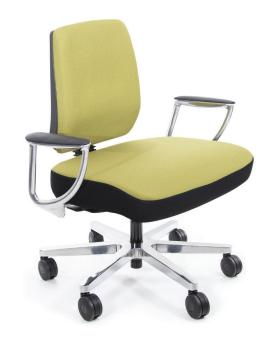

# **GALAXY 250 BARIATRIC**

## **FEATURES**

- High Density Bariatic Seat Foam
- Heavy Duty 3 Lever Ergo Mechanism
- Heavy Duty 6 Way Polished Base

### **OPTIONS**

- Fixed Aluminium Loop Arms
- Seat Modifications

Width Range: 500mm - 700mm Depth Range: 400mm - 550mm

WEIGHT RATING

250KGS

WARRANTY

**5 YEARS** 

Warranty based on 8 hour usage per day, 5 days per week\*