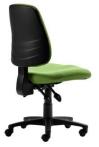

### **RIALTO Task**

A very popular and well proven task chair range. Available in both Medium and High back heights and tested to AFRDI Level 6 (Severe Commercial Use), RIALTO is fully ergonomic, with 3 independent adjustment levers. It provides excellent in-built lumbar support, has a standard generous seat size and features Advanta POSTURE ZONE Triple Density seat cushioning.

### **OPTIONS**

Med or Hi Back
No Arms
EURO Adjustable Arms - Black
Heavy Duty Reinforced Nylon Black Base
Polished Aluminium Base
3 Lever Full Ergo EXTREME Mechanism
Seat Depth Adjustment (\* With EXTREME Mechanism only)
Extra Large MAXI Seat
Drafting Height Chair with Footrest