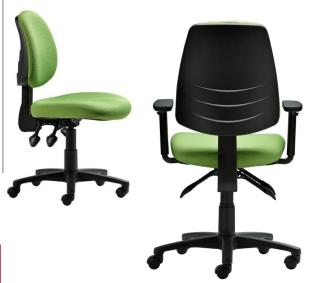

### **RIALTO Task**

A very popular and well proven task chair range. Available in both Medium and High back heights and tested to AFRDI Level 6 (Severe Commercial Use), RIALTO is fully ergonomic, with 3 independent adjustment levers. It provides excellent in-built lumbar support, has a standard generous seat size and features Advanta POSTURE ZONE Triple Density seat cushioning.

### **OPTIONS**

Med or Hi Back
No Arms
EURO Adjustable Arms - Black
Heavy Duty Reinforced Nylon Black Base
Polished Aluminium Base
3 Lever Full Ergo EXTREME Mechanism
Seat Depth Adjustment (\* With EXTREME Mechanism only)
Extra Large MAXI Seat
Drafting Height Chair with Footrest