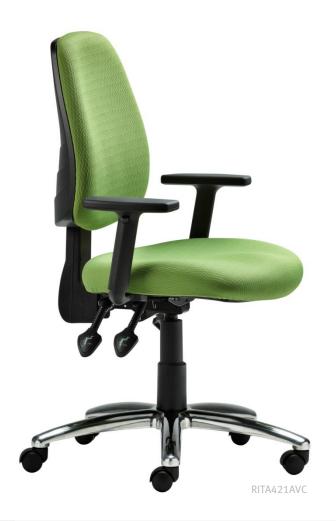

### **RIALTO Task**

A very popular and well proven task chair range. Available in both Medium and High back heights and tested to AFRDI Level 6 (Severe Commercial Use), RIALTO is fully ergonomic, with 3 independent adjustment levers. It provides excellent in-built lumbar support, has a standard generous seat size and features Advanta POSTURE ZONE Triple Density seat cushioning.

# RIALTO features + options

Optional Height Adjustable Arms

Optional Polished Aluminium Base

\* When fitted with EXTREME Mechanism only

EASY-ADJUST BACK Height & Lumbar Adjustment

Triple Density POSTURE ZONE Seat

#### **FEATURES**

3 Lever Full Ergo ADVANTAGE Mechanism EASY-Adjust Ratchet Back Height Adjustment Triple Density POSTURE ZONE Seat Fire Retardant Foam AFRDI Certified to Level 6 Available GECA Certified

### **OPTIONS**

Med or Hi Back
No Arms
EURO Adjustable Arms - Black
Heavy Duty Reinforced Nylon Black Base
Polished Aluminium Base
3 Lever Full Ergo EXTREME Mechanism
Seat Depth Adjustment (\* With EXTREME Mechanism only)
Extra Large MAXI Seat
Drafting Height Chair with Footrest