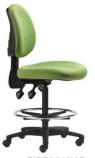

### **OPTIONS**

Med or Hi Back
No Arms
EURO Adjustable Arms - Black
Heavy Duty Reinforced Nylon Black Base
Polished Aluminium Base
3 Lever Full Ergo EXTREME Mechanism
Seat Depth Adjustment (\* With EXTREME Mechanism only)
Extra Large MAXI Seat
Drafting Height Chair with Footrest