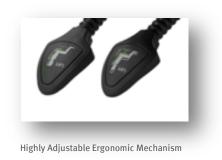

#### **FEATURES**

3 Lever Full Ergo ADVANTAGE Mechanism EASY-Adjust Ratchet Back Height Adjustment Triple Density POSTURE ZONE Seat Fire Retardant Foam AFRDI Certified to Level 6 Available GECA Certified

### **OPTIONS**

Med or Hi Back
No Arms
EURO Adjustable Arms - Black
Heavy Duty Reinforced Nylon Black Base
Polished Aluminium Base
3 Lever Full Ergo EXTREME Mechanism
Seat Depth Adjustment (\* With EXTREME Mechanism only)
Extra Large MAXI Seat
Drafting Height Chair with Footrest