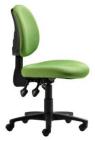

### **RIALTO Task**

A very popular and well proven task chair range. Available in both Medium and High back heights and tested to AFRDI Level 6 (Severe Commercial Use), RIALTO is fully ergonomic, with 3 independent adjustment levers. It provides excellent in-built lumbar support, has a standard generous seat size and features Advanta POSTURE ZONE Triple Density seat cushioning.

### **OPTIONS**

Med or Hi Back
No Arms
EURO Adjustable Arms - Black
Heavy Duty Reinforced Nylon Black Base
Polished Aluminium Base
3 Lever Full Ergo EXTREME Mechanism
Seat Depth Adjustment (\* With EXTREME Mechanism only)
Extra Large MAXI Seat
Drafting Height Chair with Footrest