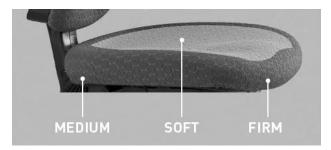

#### **FEATURES**

3 Lever Full Ergo ADVANTAGE Mechanism EASY-Adjust Ratchet Back Height Adjustment Triple Density POSTURE ZONE Seat Fire Retardant Foam AFRDI Certified to Level 6 Available GECA Certified