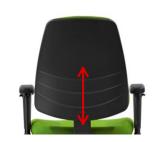

# RIALTO features + options

Optional Height Adjustable Arms

Optional Polished Aluminium Base

\* When fitted with EXTREME Mechanism only

EASY-ADJUST BACK Height & Lumbar Adjustment

Triple Density POSTURE ZONE Seat