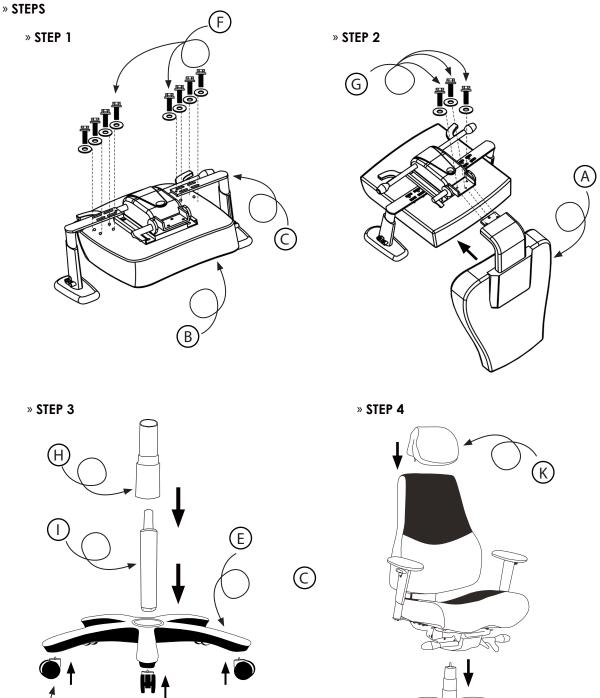

## **RANGER**

## » ASSEMBLY INSTRUCTIONS





Κ

**HEADREST X1** 



## PREVENTIVE MAINTENANCE AND WARNING

- **USE** this product only for seating one person at a time.
- DO NOT use this chair as a step stool/ladder.
- **DO NOT** sit on any part of the chair except the seat.
- **DO NOT** use chair on uneven floor surfaces.
- DO NOT use chair unless all bolts, screws are tight. At least every 6 months check all bolts, screws to be sure they are tight.

IF ANY PARTS ARE MISSING, BROKEN, DEMAGED OR WORN, STOP USE OF THE PRODUCT UNTIL REPAIRS ARE MADE USING FACTORY AUTHORIZED PARTS.

FAILURE TO FOLLOW THESE WARNINGS COULD RESULT IN SERIOUS INJURY.