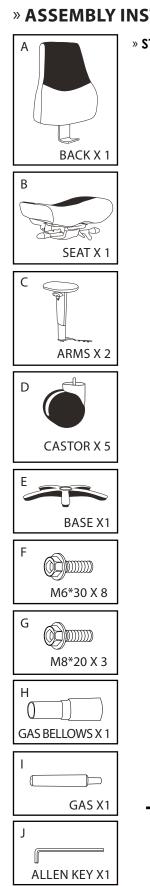

## **RANGER**

## » ASSEMBLY INSTRUCTIONS





Κ

**HEADREST X1** 



## PREVENTIVE MAINTENANCE AND WARNING

- **USE** this product only for seating one person at a time.
- DO NOT use this chair as a step stool/ladder.
- **DO NOT** sit on any part of the chair except the seat.
- **DO NOT** use chair on uneven floor surfaces.
- DO NOT use chair unless all bolts, screws are tight. At least every 6 months check all bolts, screws to be sure they are tight.

IF ANY PARTS ARE MISSING, BROKEN, DEMAGED OR WORN, STOP USE OF THE PRODUCT UNTIL REPAIRS ARE MADE USING FACTORY AUTHORIZED PARTS.

FAILURE TO FOLLOW THESE WARNINGS COULD RESULT IN SERIOUS INJURY.