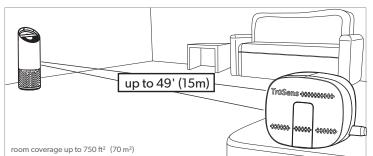

## 3) Set up

Plug-in your air purifier unit and power on.

Plug-in your SensorPod™.

For optimal results, place SensorPod<sup>™</sup> on tabletop or counter across the room, within line of sight of the purifier.

Signal strength may vary by location.