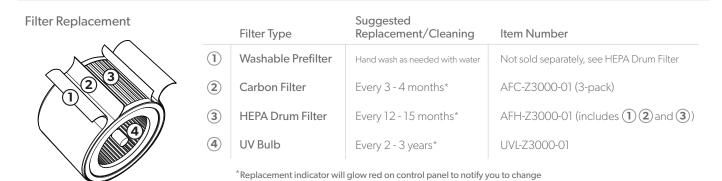

### 1) Remove plastic bag from filter

Unscrew bottom cover and remove plastic bag from filter.

#### 2) Re-attach filter

Secure filter on bottom cover and replace inside the purifier.

©2019 ACCO Brands. All rights reserved.

DuPont™ & the Oval logo are trademarks or registered trademarks of E.I. du Pont de Nemours and Company used under license.