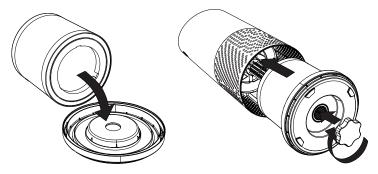

#### 2) Re-attach filter

Secure filter on bottom cover and replace inside the purifier.

©2019 ACCO Brands. All rights reserved.

DuPont™ & the Oval logo are trademarks or registered trademarks of E.I. du Pont de Nemours and Company used under license.