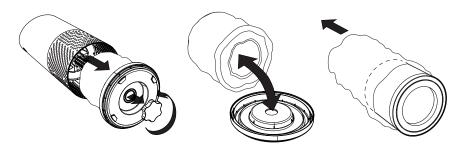

### 1) Remove plastic bag from filter

Unscrew bottom cover and remove plastic bag from filter.