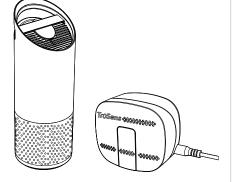

#### Included in your box

- 1 Air Purifier + Power Cord
- 1 SensorPod<sup>™</sup> + Power Cord

## 3) Set up

Plug-in your air purifier unit and power on.

Plug-in your SensorPod™.

For optimal results, place SensorPod<sup>™</sup> on tabletop or counter across the room, within line of sight of the purifier.