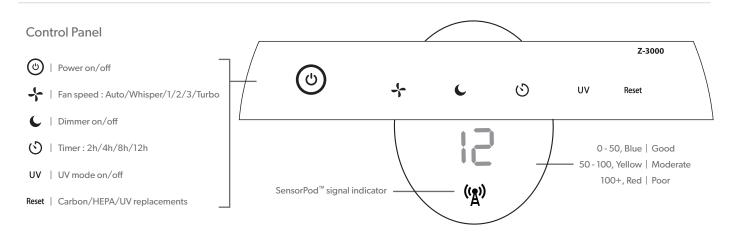

## 3) Set up

Plug-in your air purifier unit and power on.

Plug-in your SensorPod™.

For optimal results, place SensorPod<sup>™</sup> on tabletop or counter across the room, within line of sight of the purifier.